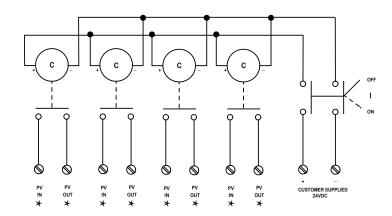

Enclosure Size: 12x10x6

**Enclosure NEMA Type Rating: 4X** 

Controls Circuit Voltage: 24 VDC / 0.34 Amps

Wiring of part#: PV4X-U4S-RS