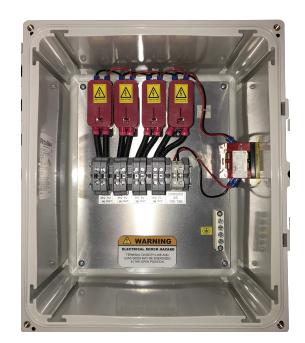

Make and Break 20 Amps @ 1,000VDC

Image of Part# PV4X-U4S-RS

**Product Description:** Pass-Through Unit **Product Part Number:** PV4X-U4S-RS

Maximum Voltage: 1,000 VDC Max Rated Current: 20 Amps

Number of Input Circuits: 2 POS / 2 NEG Number of Output Circuits: 2 POS / 2 NEG Input Terminal Wire Size: 22 – 8 AWG Output Terminal Wire Size: 22 – 8 AWG

Enclosure Size: 12x10x6

**Enclosure NEMA Type Rating: 4X** 

Controls Circuit Voltage: 24 VDC / 0.34 Amps

Wiring of part#: PV4X-U4S-RS